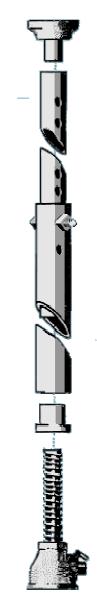

C2 1175 Appleby Line, Burlington Ontario Canada L7L 5H9 Phone: (905) 332-3271 Fax: (905) 332-9497 Toll: (800) 267-2082 Website: www.phgglobal.com

TOP CAP PRECISION MACHINED TO THE INSIDE DIAM OF THE INNER TUBE AND WELDED TO FIT SQUARELY ON TUBE.

INNER COLUMN BAR FROM SEAMLESS THICK WALL ALLOY STEEL TUBING FOR LONGER LIFE AND PRECISION FIT TO OUTER BAR, GIVES SMOOTH SLIDING AND RIGIDITY AT MAXIMUM EXTENSION.

ONE INCH DIAM HIGH ALLOY BOLT AND COLUMN NUT QUICKLY AND POSITIVELY HOLDS THE INNER EXTENSION TUBE AT VARIED HEIGHTS BETWEEN SEVEN AND ELEVEN FEET. THIS "THROUGH" BOLT LOCKS BOTH TUBES FROM TURNING.

OUTER COLUMN BAR FROM SEAMLESS THICK WALL ALLOY STEEL TUBING FOR LONGER LIFE AND PRECISION FIT TO INNER BAR, GIVES SMOOTH SLIDING AND RIGIDITY AT MAXIMUM EXTENSION. PLUG WELDED ABOVE SCREW TRAVEL KEEPS THE JACKSCREW CLEAN.

HIGH ALLOY COLUMN JACKSCREW NUT PRECISION MACHINED TO FIT INSIDE DIAMETER OF THE OUTER TUBE AND WELDED TO FIT SQUARELY ON TUBE.

JACKSCREW MADE FROM HIGH ALLOY STEEL. RUGGED "BOX" TYPE THREAD GIVES STRENGTH AND LONG WEAR.

A RUGGED AND DEPENDABLE RATCHET TYPE JACKBAR FOR EASY APPLICATION OF MAXIMUM PRESSURE REQUIRED.

C2 1175 Appleby Line, Burlington Ontario Canada L7L 5H9 Phone: (905) 332-3271 Fax: (905) 332-9497 Toll: (800) 267-2082 Website: www.phqglobal.com