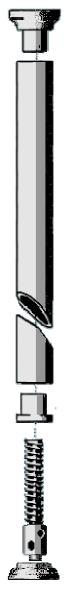

C2 1175 Appleby Line, Burlington Ontario Canada L7L 5H9 Phone: (905) 332-3271 Fax: (905) 332-9497 Toll: (800) 267-2082 Website: www.phgglobal.com

TOP CAP PRECISION MACHINED TO THE INSIDE DIAM OF THE INNER TUBE AND WELDED TO FIT SQUARELY ON TUBE.

INNER COLUMN BAR FROM SEAMLESS THICK WALL ALLOY STEEL TUBING FOR LONGER LIFE AND PRECISION FIT TO OUTER BAR, GIVES SMOOTH SLIDING AND RIGIDITY AT MAXIMUM EXTENSION.

ONE INCH DIAM HIGH ALLOY BOLT AND COLUMN NUT QUICKLY AND POSITIVELY HOLDS THE INNER EXTENSION TUBE AT VARIED HEIGHTS BETWEEN SEVEN AND ELEVEN FEET. THIS "THROUGH" BOLT LOCKS BOTH TUBES FROM TURNING.

OUTER COLUMN BAR FROM SEAMLESS THICK WALL ALLOY STEEL TUBING FOR LONGER LIFE AND PRECISION FIT TO INNER BAR, GIVES SMOOTH SLIDING AND RIGIDITY AT MAXIMUM EXTENSION. PLUG WELDED ABOVE SCREW TRAVEL KEEPS THE JACKSCREW CLEAN.

HIGH ALLOY COLUMN JACKSCREW NUT PRECISION MACHINED TO FIT INSIDE DIAMETER OF THE OUTER TUBE AND WELDED TO FIT SQUARELY ON TUBE.

JACKSCREW MADE FROM HIGH ALLOY STEEL. RUGGED "BOX" TYPE THREAD GIVES STRENGTH AND LONG WEAR.

A RUGGED AND DEPENDABLE RATCHET TYPE JACKBAR FOR EASY APPLICATION OF MAXIMUM PRESSURE REQUIRED.

C2 1175 Appleby Line, Burlington Ontario Canada L7L 5H9 Phone: (905) 332-3271 Fax: (905) 332-9497 Toll: (800) 267-2082 Website: www.phqglobal.com