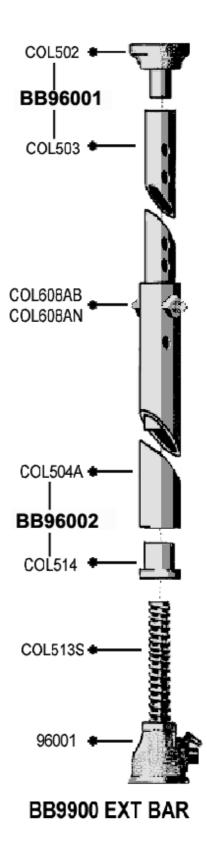

## **Column Bars & Clamps**

BB9600 Extension 7' – 11' Column Bar c/w Ratchet Jack Bar Clamp

COL508CA

Column Bars and Clamps

COL606X Swing Dump Clamp

**BB9800** 

**Column Bar** 

**Manual Screw** 