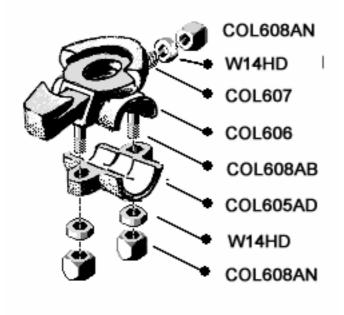

## **Column Bar Clamps**

COL606X Swing Dump Clamp Assembly

COL608CAX Universal Clamp Assembly

## **MANUFACTURED TOUGH!**

Parts HeadQuarters column clamps are machined from quality cast steel. The bolts are of grade two steel, and the nuts and the washers are made from higher quality, casehardening, steel for long life. Our tough column parts have been in use in Canadian Mining for over forty years and have proven the most durable and reliable column bar equipment that is available for mounting percussion type long-hole drills and pneumatic diamond drills.