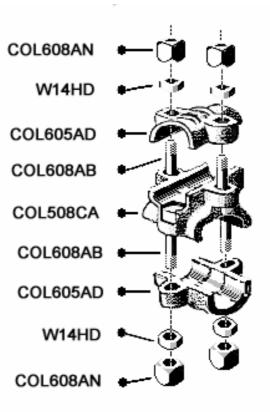

## **Column Bar Clamps**

COL606X Swing Dump Clamp Assembly

COL608CAX Universal Clamp Assembly

## **MANUFACTURED TOUGH!**

Parts HeadQuarters column clamps are machined from quality cast steel. The bolts are of grade two steel, and the nuts and the washers are made from higher quality, casehardening, steel for long life. Our tough column parts have been in use in Canadian Mining for over forty years and have proven the most durable and reliable column bar equipment that is available for mounting percussion type long-hole drills and pneumatic diamond drills.