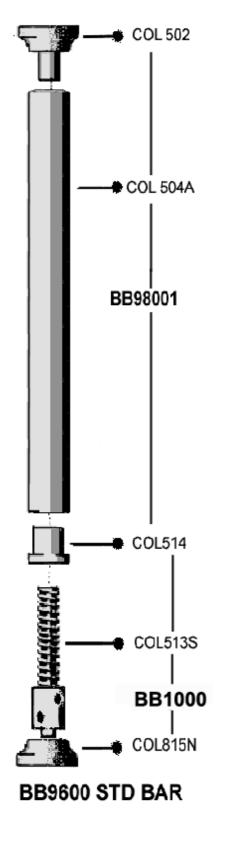

## **Column Bars & Clamps**

BB9600 Extension 7' – 11' Column Bar c/w Ratchet Jack Bar Clamp

COL508CA

Column Bars and Clamps

COL606X Swing Dump Clamp

**BB9800** 

**Column Bar** 

**Manual Screw** 