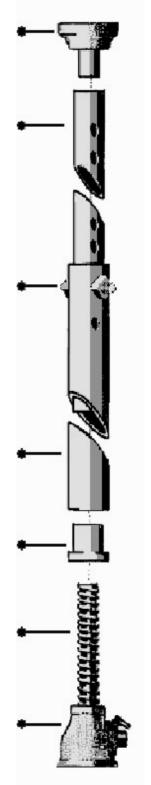

C2 1175 Appleby Line, Burlington Ontario Canada L7L 5H9 Phone: (905) 332-3271 Fax: (905) 332-9497 Toll: (800) 267-2082 Website: www.phgglobal.com

TOP CAP PRECISION MACHINED TO THE INSIDE DIAM OF THE INNER TUBE AND WELDED TO FIT SQUARELY ON TUBE.

INNER COLUMN BAR FROM SEAMLESS THICK WALL ALLOY STEEL TUBING FOR LONGER LIFE AND PRECISION FIT TO OUTER BAR, GIVES SMOOTH SLIDING AND RIGIDITY AT MAXIMUM EXTENSION.

ONE INCH DIAM HIGH ALLOY BOLT AND COLUMN NUT QUICKLY AND POSITIVELY HOLDS THE INNER EXTENSION TUBE AT VARIED HEIGHTS BETWEEN SEVEN AND ELEVEN FEET. THIS "THROUGH" BOLT LOCKS BOTH TUBES FROM TURNING.

OUTER COLUMN BAR FROM SEAMLESS THICK WALL ALLOY STEEL TUBING FOR LONGER LIFE AND PRECISION FIT TO INNER BAR, GIVES SMOOTH SLIDING AND RIGIDITY AT MAXIMUM EXTENSION. PLUG WELDED ABOVE SCREW TRAVEL KEEPS THE JACKSCREW CLEAN.

HIGH ALLOY COLUMN JACKSCREW NUT PRECISION MACHINED TO FIT INSIDE DIAMETER OF THE OUTER TUBE AND WELDED TO FIT SQUARELY ON TUBE.

JACKSCREW MADE FROM HIGH ALLOY STEEL. RUGGED "BOX" TYPE THREAD GIVES STRENGTH AND LONG WEAR.

A RUGGED AND DEPENDABLE RATCHET TYPE JACKBAR FOR EASY APPLICATION OF MAXIMUM PRESSURE REQUIRED.

C2 1175 Appleby Line, Burlington Ontario Canada L7L 5H9 Phone: (905) 332-3271 Fax: (905) 332-9497 Toll: (800) 267-2082 Website: www.phqglobal.com