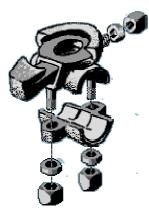

## **Column Bar Clamps**

COL606X Swing Dump Clamp Assembly

COL608CAX Universal Clamp Assembly

## **MANUFACTURED TOUGH!**

Parts HeadQuarters column clamps are machined from quality cast steel. The bolts are of grade two steel, and the nuts and the washers are made from higher quality, casehardening, steel for long life. Our tough column parts have been in use in Canadian Mining for over forty years and have proven the most durable and reliable column bar equipment that is available for mounting percussion type long-hole drills and pneumatic diamond drills.